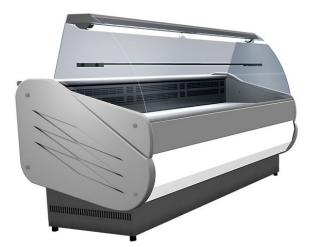

## **Product short description:**

Chilled display cabinet with a front pane which opens downwards for displaying meat delicacies, dairy products, patisserie items, fruit and similar ...

## **Product features:**

Minimum temperature: +2 °C Maximum temperature: +6 °C Temperature class: M2: +2°C / +6°C Content: 120 I Exhibition area: 0,6 m<sup>2</sup> Length: 104 cm Depth: 90 cm Height: 129,2 cm Electric power: 390 W Weight: 125 kg Product categories: Cold - Pastries Product categories: Cold - Creamery Product categories: Cold - Creamery Product categories: Cold - Cold cuts Product categories: Cold - Drinks Product categories: Cold - Fruits and vegetables