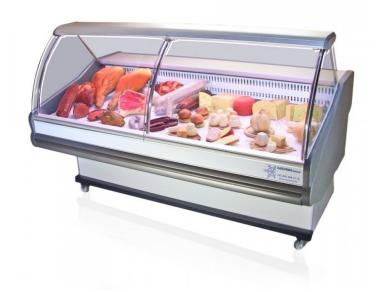

## **Product short description:**

Chilled display cabinet for displaying meat, meat delicacies, dairy products, inutil ready meals. Curved front panes and ventilated refrigeration. Even illumination of the display shelves. Chilled bufer stock with doors. Programmable auto defrost function.

## **Product features:**

Minimum temperature: +2 °C Maximum temperature: +6 °C

Temperature class: M2: +2°C / +6°C

Content: 456 I

Exhibition area: 1,81 m<sup>2</sup>

Length: 250 cm Depth: 114 cm Height: 125,5 cm Electric power: 785 W