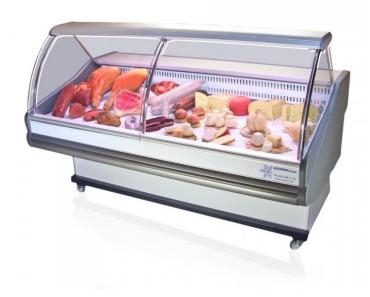

## Refrigerated counters - Monaco 1m50 - for rent

Reference: 100.20

0.00€ tax excluded

## **Product short description:**

Chilled display cabinet for displaying meat, meat delicacies, dairy products, inutil ready meals. Curved front panes and ventilated refrigeration. Even illumination of the display shelves. Chilled bufer stock with doors. Programmable auto defrost function.

## **Product features:**

Minimum temperature: +2 °C Maximum temperature: +6 °C

Temperature class: M2: +2°C / +6°C

Content: 254 I

Exhibition area: 1,09 m<sup>2</sup>

Length: 1M54 Depth: 114 cm Height: 125,5 cm Electric power: 581 W