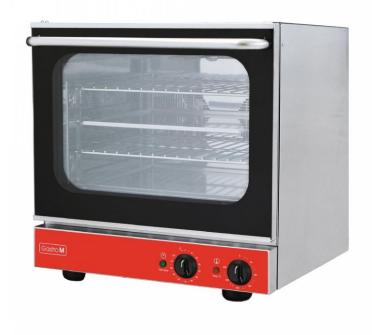

## **Product short description:**

Perfect for small establishments, the Gastro-M electric convection oven delivers reliable, convenient and powerful cooking in a compact and sturdy stainless steel exterior. Four-level oven compatible with GN 2/3. Has a user-friendly electro-mechanical control panel and two turbines. Timer, 50 ° C - 300 ° C thermostat and indicator light. Equipped with a tilting double-glazed door.

## **Product features:**

Sub-category: Fours à convection

Length: 65 cm Depth: 68 cm Height: 66 cm