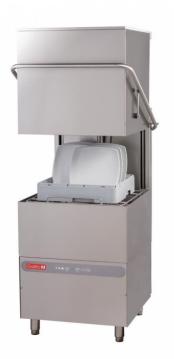

## Dishwasher - hood Maestro Gastro M 50x50 400V with peristaltic rinsing pump and detergent dispenser

Reference: DK359

2,995.00€ tax excluded

## **Product short description:**

Entirely in AISI 304 stainless steel, hooded model, with double-walled door, electronic control panel, safety switch on the door, deep-drawn tank and thermostatic probe, stainless steel washing arm removable for cleaning, pump peristaltic rinsing, detergent dispenser. 60/120/180 second wash cycles. Supplied with supply and evacuation hoses, two 50 x 50 baskets and a cutlery basket.

## **Product features:**

Sub-category: Lave-vaisselle

Length: 98 cm Depth: 85 cm

Basket size: 50x50 cm