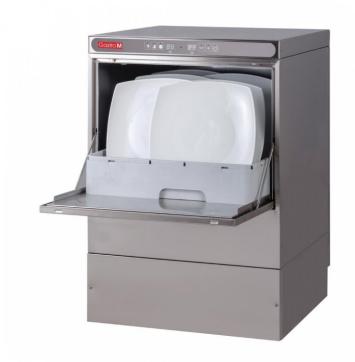

## **Product short description:**

Entirely in AISI 304 stainless steel with double-walled door, electronic control panel, safety switch on the door, deep-drawn tank and thermostatic probe, stainless steel washing arm removable for cleaning, drain pump, detergent dispenser and break tank. 60/120/180 second wash cycles. Supplied with supply and evacuation hoses, two 50 x 50 baskets and a cutlery basket.