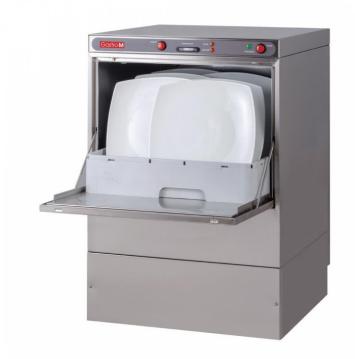

## **Product short description:**

Entirely in AISI 304 stainless steel with double-walled door, main switch and safety switch on the door, stamped tank and thermostatic probe, stainless steel wash arm removable for cleaning, drain pump, detergent dispenser and doser cleaning liquid. 120 second wash cycle. Supplied with supply and evacuation hoses, two 50 x 50 baskets and a cutlery basket.