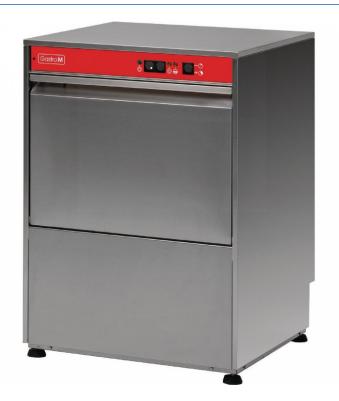

## Dishwasher - DW51 special Gastro M 400 volt

Reference: GL895

2,060.00€ tax excluded

## **Product short description:**

Dishwasher in 18/10 stainless steel, easy to use, with 2 washing programs, drain pump and detergent dispenser. Manual start button or fully automatic settings. Easy to remove stainless steel spray arms for efficient cleaning. Safety circuit breaker on the door. Comes with two baskets and a cutlery cup. Direct connection to the electrical network. Product requiring professional installation to benefit from the warranty. All three-phase electrical equipment is delivered without cable.