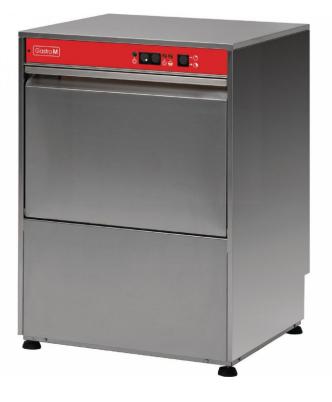

Dishwasher - DW50 special Gastro M 230 volt

Reference: GL894

2,020.00€ tax excluded

## **Product short description:**

Dishwasher in 18/10 stainless steel, easy to use, with 2 washing programs, drain pump and detergent dispenser. Manual start button or fully automatic settings. Easy to remove stainless steel spray arms for efficient cleaning. Safety circuit breaker on the door. Comes with two baskets and a cutlery cup. Direct connection to the electrical network. Product requiring professional installation to benefit from the warranty.

## **Product features:**

Sub-category: Lave-vaisselle Length: 70 cm Depth: 72 cm Height: 92 cm Basket size: 50x50 cm