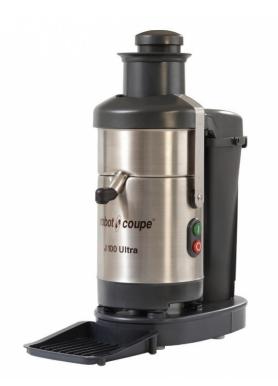

## Centrifuge - J100 Ultra Automatic Robot Coupe

Reference: CF891

2,249.00€ tax excluded

## **Product short description:**

Robust and reliable, the J100 Ultra Robot Coupe juicer is a high-tech device specially designed to withstand the most intensive of uses. With a powerful and durable 1000W motor, the juicer operates at speeds of up to 3000 RPM which means juice is extracted quickly without oxidizer. This guarantees a juice that is both smooth and full of flavor. The automatic continuous flow feeding system provides very high efficiency and can produce up to a glass of juice every seven seconds. With a low noise level and with a large capacity drain pan, the J100 Ultra Robot Coupe is perfect for use in smoothie bars, as well as in all establishments requiring the production of large quantities of juice.